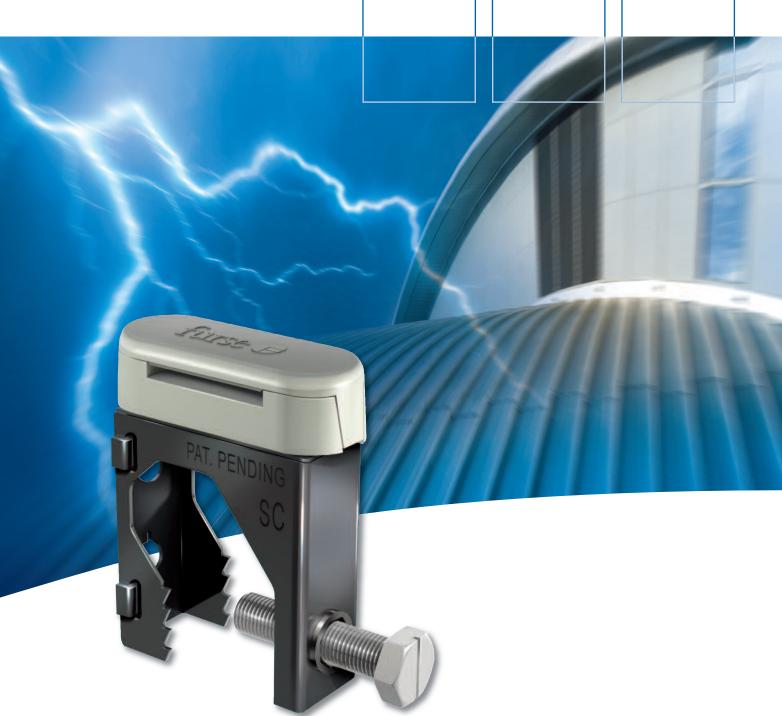

# Innovative and versatile solutions for profiled roofing

Furse a world leader in the design, manufacture and supply of earthing and lightning protection systems introduces the new innovative standing seam roof fixing for use on multi-profiled seam roofing structures.

The unique design (Patent pending) can be used to attach a range of standard Furse conductor fixings and connection components which are suitable for either bare or PVC covered conductors that form part of a lightning protection system.

Highly versatile the clamps are available for roofing seams of up to 22 mm thickness and are quick and easy to install without compromising the integrity of the roof.

#### **Features & benefits**

- Suitable for use with a range of standard Furse conductors, fixings and connection components
- Unique design (Patent pending)
- Quick and easy to install
- High mechanical strength
- Maximum seam width 22 mm
- For use with most types of standing seam roofing structures
- Corrosion resistant coating to 1000 hours