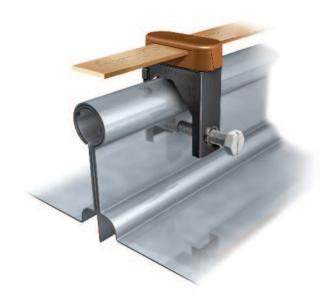

The unique design (Patent pending) can be used to attach a range of standard Furse conductor fixings and connection components which are suitable for either bare or PVC covered conductors that form part of a lightning protection system.

Highly versatile the clamps are available for roofing seams of up to 22 mm thickness and are quick and easy to install without compromising the integrity of the roof.