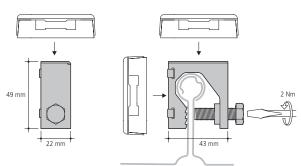

Highly versatile the clamps are available for roofing seams of up to 22 mm thickness and are quick and easy to install without compromising the integrity of the roof.

#### **Features & benefits**

- Suitable for use with a range of standard Furse conductors, fixings and connection components
- Unique design (Patent pending)
- Quick and easy to install
- High mechanical strength
- Maximum seam width 22 mm
- For use with most types of standing seam roofing structures
- Corrosion resistant coating to 1000 hours